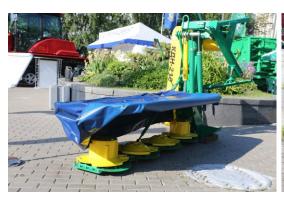

## Rotary mower, min. 1.6 m width - Disc-mounted mower KDN-210

| Specifications                                                                       | Value     |
|--------------------------------------------------------------------------------------|-----------|
| Constructive width of cut, m                                                         | 2.1±0.02  |
| Control height of cut, mm                                                            | 40-100    |
| Operating speed, km/h                                                                | 5-15      |
| Transport speed, km/h, no more                                                       | 25        |
| Weight, kg                                                                           | 530±16    |
| Mower outline dimensions in operation position, mm, no more                          |           |
| - length                                                                             | 3590      |
| - width                                                                              | 1600      |
| - height                                                                             | 1400      |
| Mower outline dimensions with tractor MTZ-80 in the transport position, mm, no more: |           |
| - length                                                                             | 5250      |
| - width                                                                              | 3000      |
| - height                                                                             | 2600      |
| Road clearance, mm, not less than                                                    | 280       |
| Operation pressure in hydrosystem, MPa, no more                                      | 16        |
| Mower capacity, ha/hour:                                                             |           |
| - basic time                                                                         | 0.95-2.85 |
| - operation time                                                                     | 0.55-1.75 |
| Power demand from tractor PTS, kW, no more                                           | 20        |
| Specific mass on meter of constructive width of cut, kg/m                            | 252±8     |
| Losses, %, no more                                                                   | 1         |
| Safety factor technical process, not loss than                                       | 0.99      |