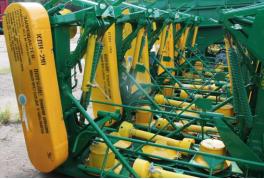

## Rotary mower, min. 1.6 m width - Disc-mounted mower KDN-210

| Specifications                                                                       | Value     |
|--------------------------------------------------------------------------------------|-----------|
| Constructive width of cut, m                                                         | 2.1±0.02  |
| Control height of cut, mm                                                            | 40-100    |
| Operating speed, km/h                                                                | 5-15      |
| Transport speed, km/h, no more                                                       | 25        |
| Weight, kg                                                                           | 530±16    |
| Mower outline dimensions in operation position, mm, no more                          |           |
| - length                                                                             | 3590      |
| - width                                                                              | 1600      |
| - height                                                                             | 1400      |
| Mower outline dimensions with tractor MTZ-80 in the transport position, mm, no more: |           |
| - length                                                                             | 5250      |
| - width                                                                              | 3000      |
| - height                                                                             | 2600      |
| Road clearance, mm, not less than                                                    | 280       |
| Operation pressure in hydrosystem, MPa, no more                                      | 16        |
| Mower capacity, ha/hour:                                                             |           |
| - basic time                                                                         | 0.95-2.85 |
| - operation time                                                                     | 0.55-1.75 |
| Power demand from tractor PTS, kW, no more                                           | 20        |
| Specific mass on meter of constructive width of cut, kg/m                            | 252±8     |
| Losses, %, no more                                                                   | 1         |
| Safety factor technical process, not loss than                                       | 0.99      |